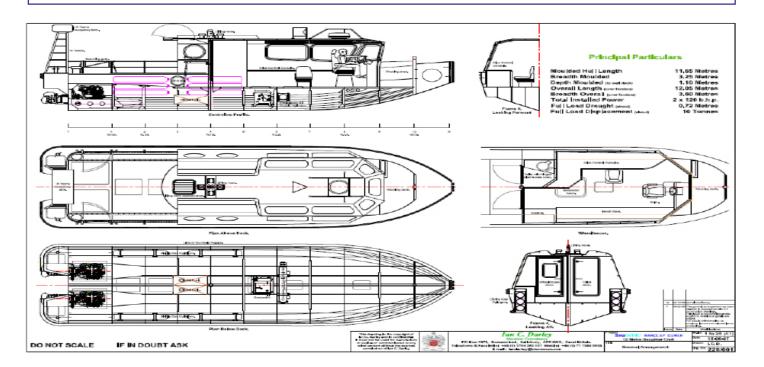

#### Main Particulars

 LoA:
 11.9m

 BoA:
 3.6m

 Draft:
 0.7m

 Displacement/Weight:
 10t

Road Transportable

Forklift Handlable in Light Weight Cradle

Davit Launch and Recovery via MacGregor/Hydramarine

Davit Hydraulic Towing Boom 12t Henriksen Auto Release Hook

### Machinery

- 2 x Cummins 120hp Jets
- 1 x Cummins 4kW/4kVA, 18.2 amps 220 v generator
- 2 x Battery Charging Alternators 12 v DC
- 1 x 160 AH 12 v DC Battery
- 1 x 65 AH 12 v DC Battery

Electric and Manual Bilge Pumps