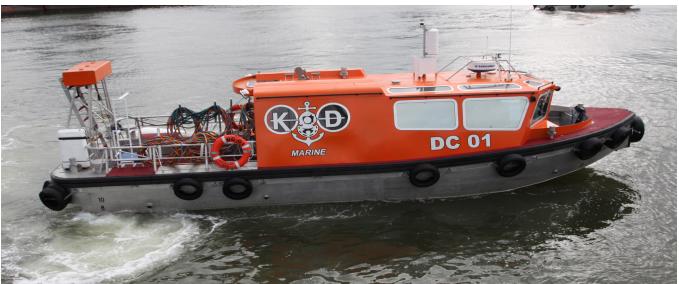

# Subsea Intervention Daughter Craft

The KD Marine Daughter Craft DC01 and DC02 provide an enhanced and highly efficient access system for Divers or ROVs around offshore production installations and facilities. It also facilitates diving performed from non diving support vessels.

As well as being able to access difficult and remote positions they can also facilitate simultaneous working on multiple work faces thus increasing productivity.

#### Main Particulars

 LoA:
 11.9m

 BoA:
 3.6m

 Draft:
 0.7m

 Displacement/Weight:
 10t

Road Transportable

Forklift Handlable in Light Weight Cradle

Davit Launch and Recovery via MacGregor/Hydramarine